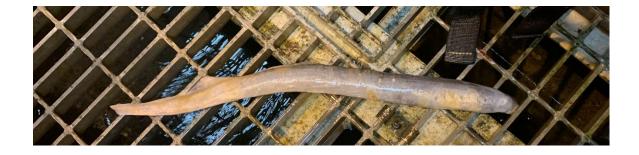

## SUBJECT: 20BON96 Adult Fish Facility Pacific Lamprey Mortality.

On Tuesday, August 11th, CRITFC biologists notified Project Biologists of a Pacific Lamprey mortality found on the valve 15 trash rack of the AFF. The fish was scanned for PIT tags, inspected for any abnormal injuries, and returned to the river.

- A. Species Pacific Lamprey (*Entosphenus tridentatus*)
- B. Origin Unknown.
- C. Length Approximately 63 cm.
- D. Marks and tags None.
- E. Marks and Injuries found on carcass None
- F. Cause and Time of Death Unknown
- G. Future and Preventative Measures None.